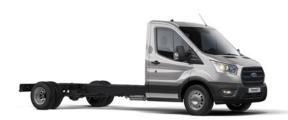

## **Transit Chasis**

Motor:

Panther 2.0L de 165 CV/390 Nm

Transmisión:

**6 MT** 

Volúmen de carga máxima:

2601 Kg

- Luces antiniebla traseras.
- · Airbags delanteros para conductor y acompañante.
- · Sistema antibloqueo de frenos (ABS).
- Asistencia electrónica al frenado de emergencia (EBA).
- · Distribución electrónica del frenado (EBD).
- Programa electrónico de estabilidad (ESP).
- Control de tracción (BTCS).
- Atenuación de riesgo de vuelco (RSC).
- Control de carga adaptativo (LAC).
- Asistente de partida en pendientes (HLA).
- Cierre automático de puertas en velocidad (8km/h).
- Cierre central de puertas con comando a distancia.
- Cinturones de seguridad inerciales con ajuste en altura (conductor y acompañante).
- Aire acondicionado.
- Computadora de a bordo con indicador de autonomía.
- Control de audio y teléfono al volante.
- Espejos exteriores eléctricos, rebatibles y calefaccionados.
- Levantavidrios delanteros eléctricos con sistema "one touch" para conductor.
- My Key.
- · Start & Stop.
- Sistema de conectividad con pantalla multi-función LCD táctil de 8" compatible con Android Auto y Apple Car Play Wireless, control por voz, Bluetooth y puertos USB.
- · Dirección eléctrica.