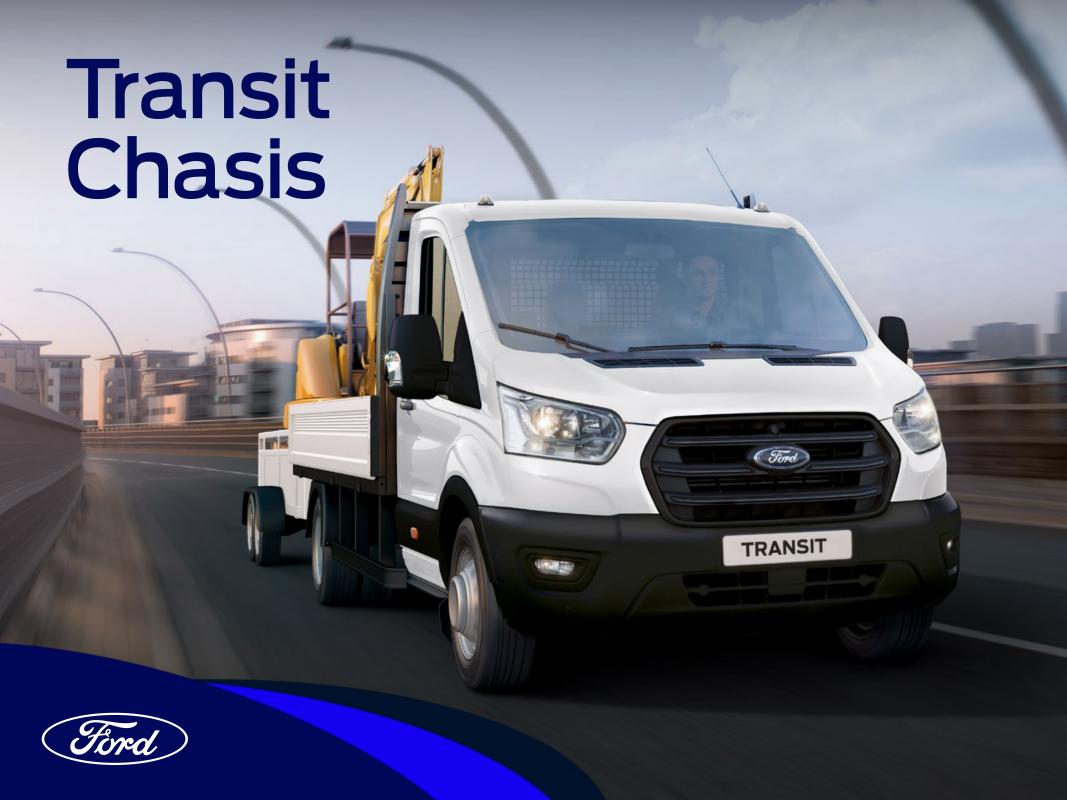

## **Transit Chasis**

Motor:

Panther 2.0L de 165 CV/390 Nm

Transmisión:

**6 MT** 

Volúmen de carga máxima:

2601 Kg

- Luces antiniebla traseras.
- · Airbags delanteros para conductor y acompañante.
- · Sistema antibloqueo de frenos (ABS).
- Asistencia electrónica al frenado de emergencia (EBA).
- · Distribución electrónica del frenado (EBD).
- Programa electrónico de estabilidad (ESP).
- Control de tracción (BTCS).
- Atenuación de riesgo de vuelco (RSC).
- Control de carga adaptativo (LAC).
- Asistente de partida en pendientes (HLA).
- Cierre automático de puertas en velocidad (8km/h).
- Cierre central de puertas con comando a distancia.
- Cinturones de seguridad inerciales con ajuste en altura (conductor y acompañante).
- Aire acondicionado.
- Computadora de a bordo con indicador de autonomía.
- Control de audio y teléfono al volante.
- Espejos exteriores eléctricos, rebatibles y calefaccionados.
- Levantavidrios delanteros eléctricos con sistema "one touch" para conductor.
- My Key.
- · Start & Stop.
- Sistema de conectividad con pantalla multi-función LCD táctil de 8" compatible con Android Auto y Apple Car Play Wireless, control por voz, Bluetooth y puertos USB.
- · Dirección eléctrica.